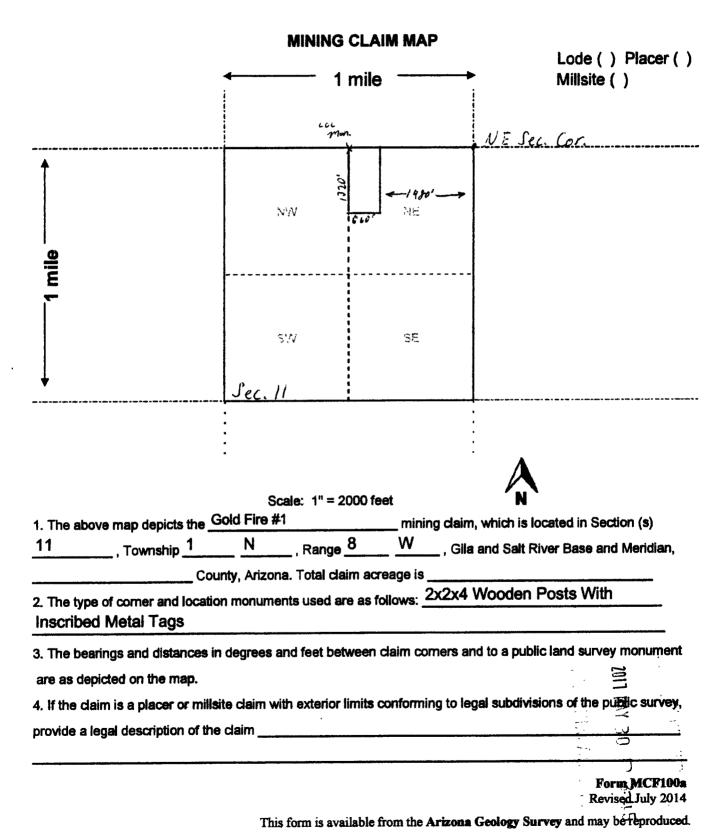

Box Number = AZ15007

Claim Begin-End: AMC444587-AMC444590

6 Location Notices-Amendments and Supporting Documents

| , MINING CLAII                                                                  | M STATUS REPORT                           |
|---------------------------------------------------------------------------------|-------------------------------------------|
| Data Entered: 6/5/17 Ram                                                        | MTP Checked By: 6 5 17 RA                 |
| LEAD SERIAL NUMBER: AMC 44458                                                   | 1 thru AMC 444590                         |
| NUMBER OF CLAIMS & TYPE:                                                        | CHARGES:                                  |
| LODE                                                                            | Processing Fee @ \$20 = \$                |
| PLACER                                                                          | Location Fee @ $$37 = $$                  |
| ASSOCIATION PLACER                                                              | Maintenance Fee @ $$155 = $620 - $        |
| MILL SITE                                                                       | Add'l Maint Fee for Assoc Placer = \$     |
| TUNNEL SITE                                                                     | SUBTOTAL \$                               |
| TOTAL ACREAGE: Per Claim                                                        | Other Fees \$                             |
| (Placer Only)                                                                   | Other Fees \$                             |
| NUMBER OF LOCATORS:                                                             | TOTAL \$ 848                              |
| T R<br>T R                                                                      | Mail ( TIMELY FILED: Yes ( No [ ] SEC     |
| SPLIT ESTATE: N/A [ ] SX [ ] PX [ ] OTH  SRHA [ ] Was proper Notice filed if lo | ER [ ]                                    |
| Open to Entry On                                                                |                                           |
| COMMENTS/STATUS: VOID [ ] PARTIALLY VOID [ OTHER [ ]                            | ] PVT MINERALS [ ] WITHDRAWN LANDS [ ]    |
|                                                                                 |                                           |
| [ ] Claimant acknowledges that portions of the following o                      | claim(s) site(s) may be void or voidable. |
| Printed Name of Claimant                                                        | Signature of Claimant                     |
| **************************************                                          | ADJUDICATION*************                 |
|                                                                                 | 2018 INITIALS PDS                         |